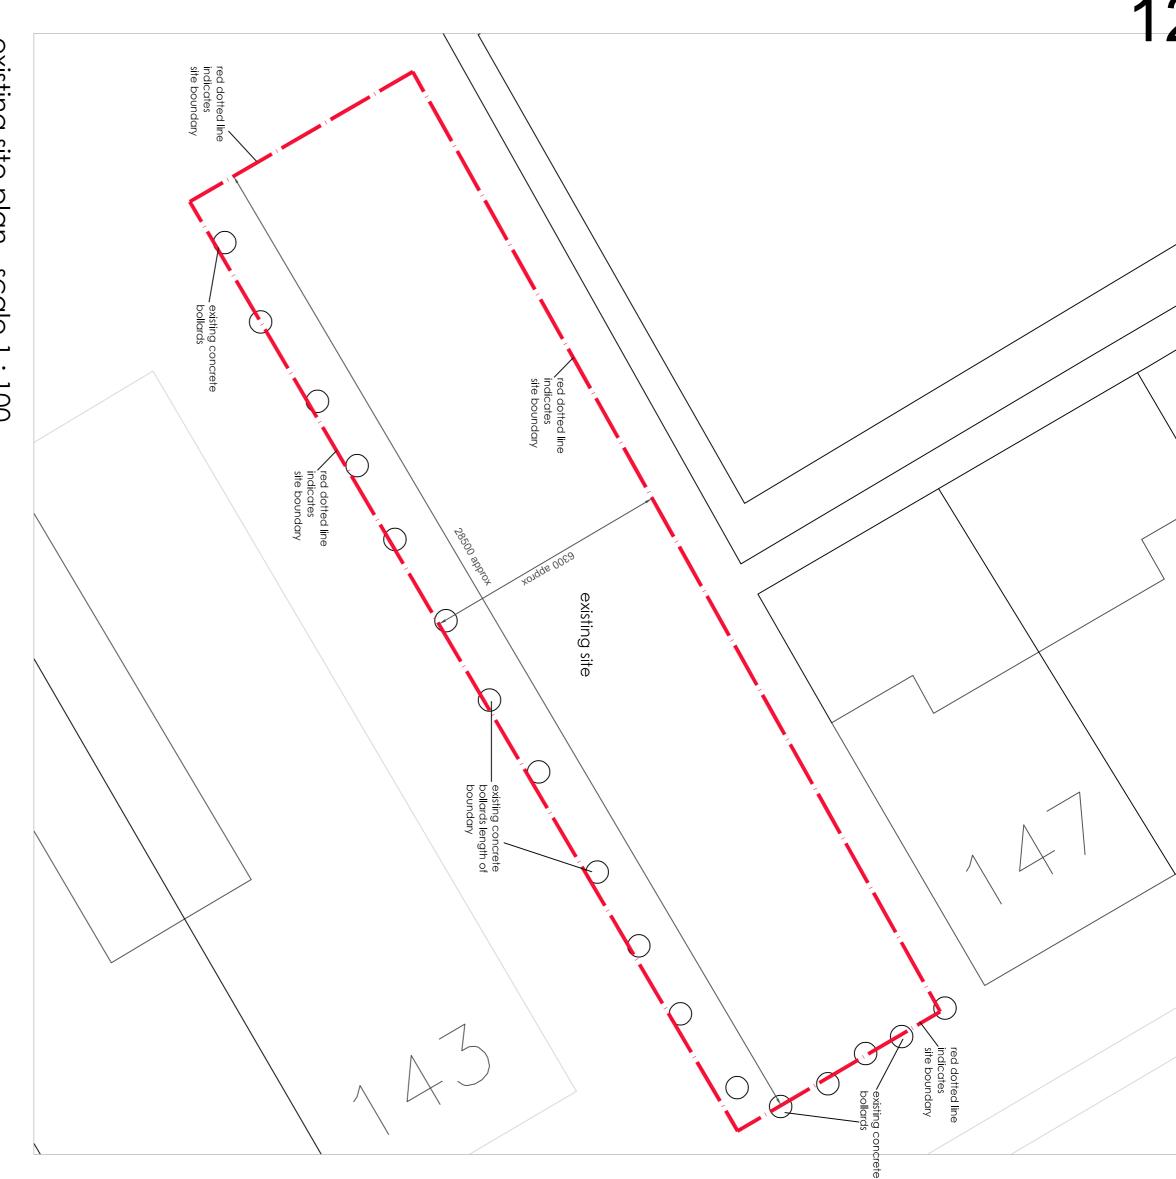

## PLANING

| date:   May 2016     Checked: | existing/proposd site plan and location plan | 145 Victoria Avenue<br>Southend-on-Sea<br>SS2 6EL | Property and Regeneration  Proposed 3 bedroom house | Department for Place. Property & Regeneration Division PO Box 5559 Civic Centre Victoria Avenue Southend-on-Sea Essex SS2 6ZH |
|-------------------------------|----------------------------------------------|---------------------------------------------------|-----------------------------------------------------|-------------------------------------------------------------------------------------------------------------------------------|
|-------------------------------|----------------------------------------------|---------------------------------------------------|-----------------------------------------------------|-------------------------------------------------------------------------------------------------------------------------------|

Dimensions are not to be scaled from this drawing or from CAD files.

This drawing is based on currently available information and is not to be used a accurate measurement of area.

All dimensions must be checked on site before any work is commenced and an discrepancies are to be immediately notified to the Contract Administrator for discrepancies are to be immediately notified to the Contract Administrator for discrepancies are to be immediately notified to the Contract Administrator for discrepancies are to be immediately notified to the Contract Administrator for discrepancies are to be immediately notified to the Contract Administrator for discrepancies are to be immediately notified to the Contract Administrator for discrepancies.