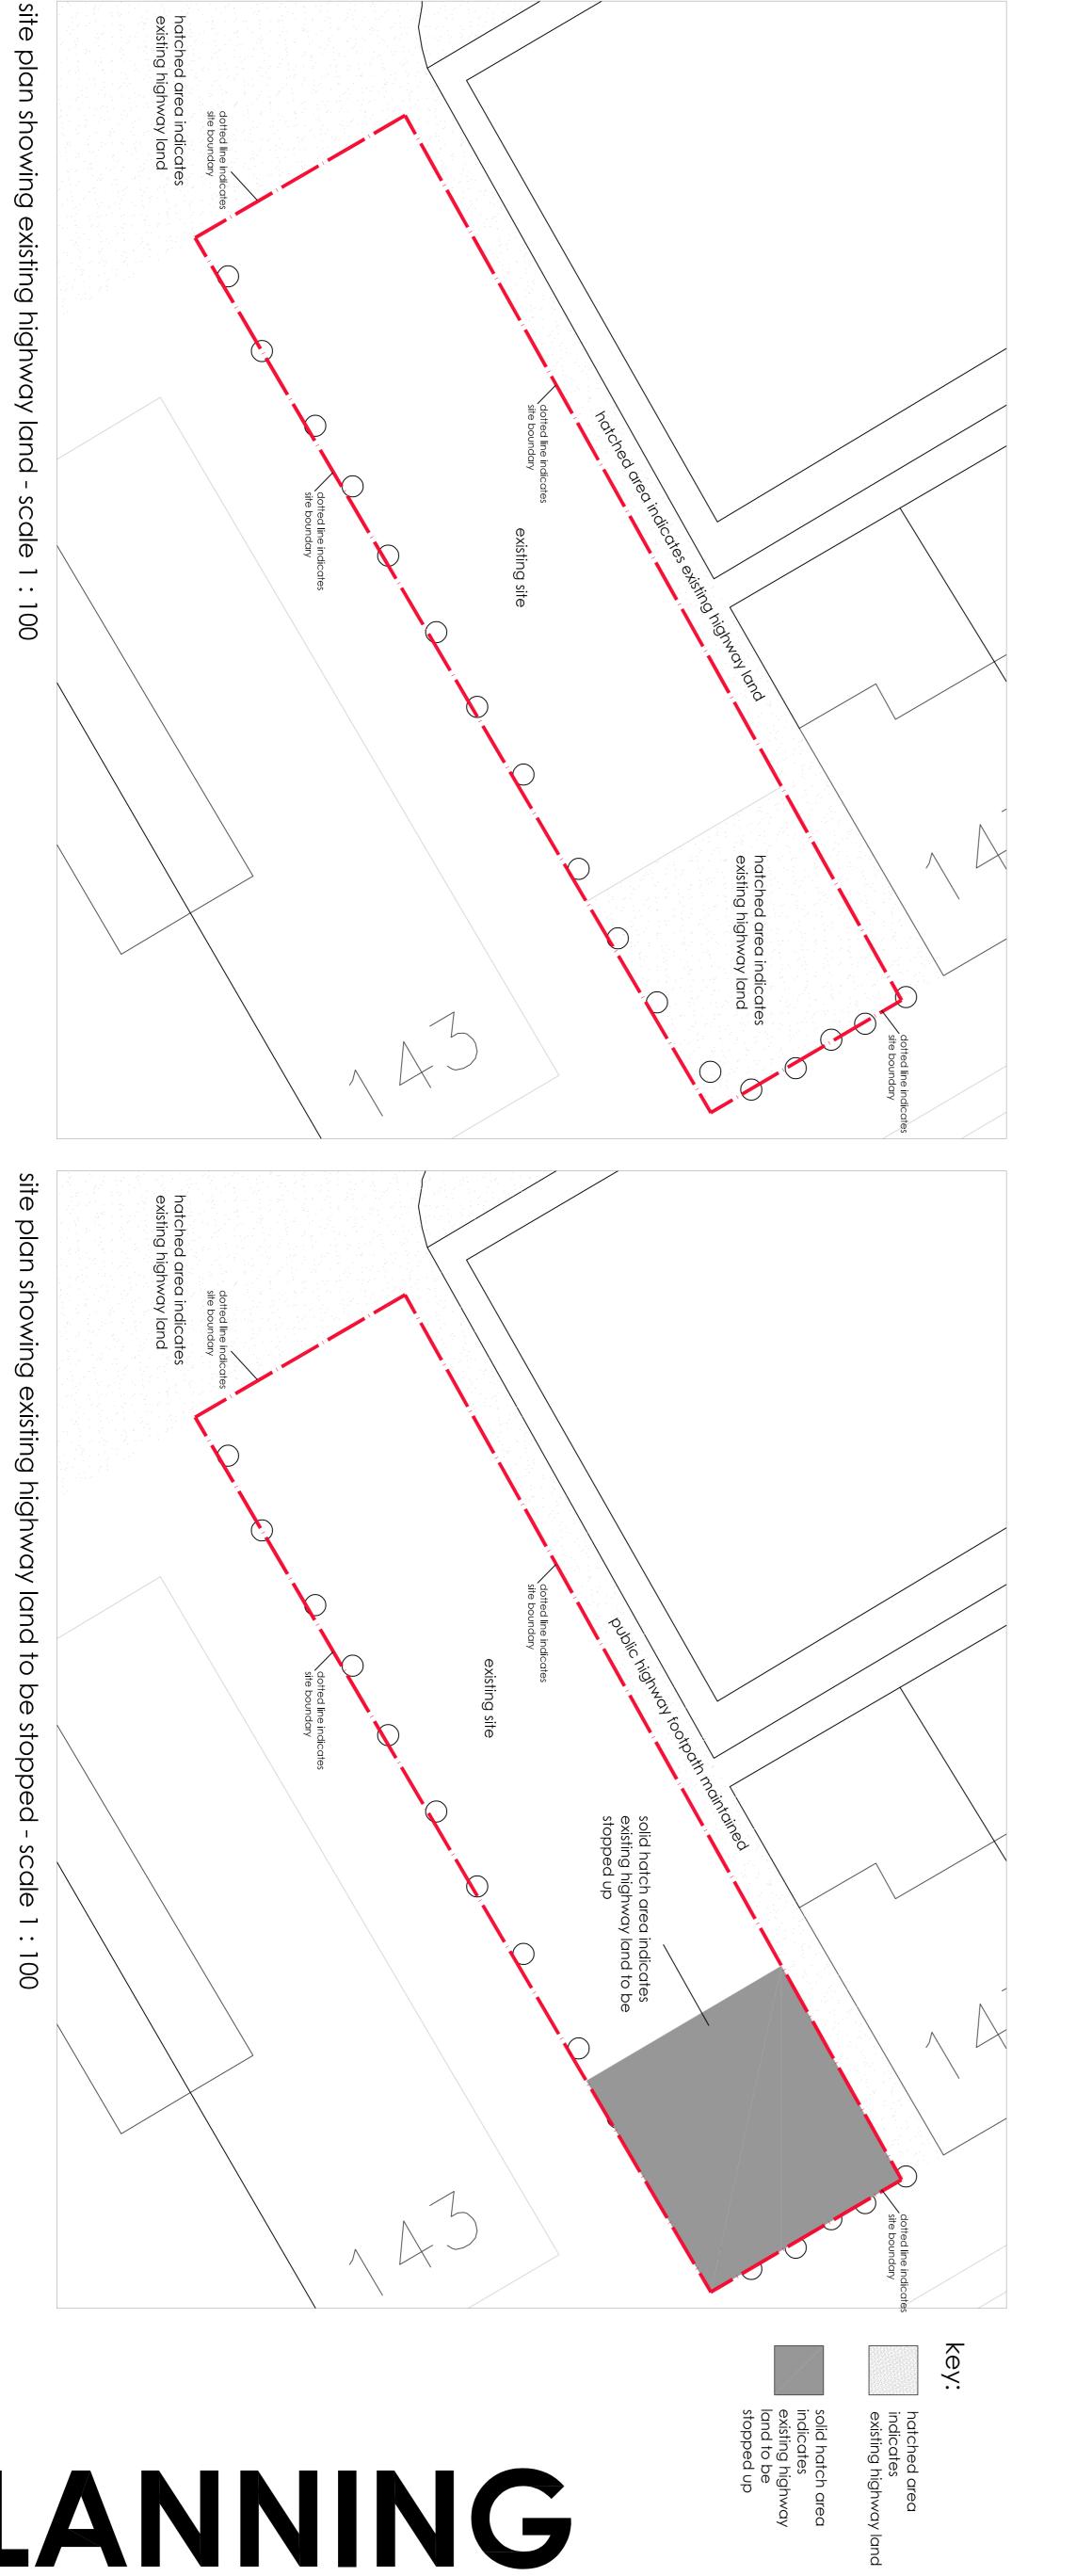

west elevation - scale 1 (showing massing only) : 100

east elevation - scale

1:100

north elevation - scale 1 : 100 (showing massing only)

(showing massing only) south elevation - scale 1:100

| sne:<br>145 Victoria Avenue                            |
|--------------------------------------------------------|
| Southend-on-Sea<br>SS2 6EL                             |
| drawing title:<br>site plan showing extent of existing |
| highway and highway land to be stopped                 |