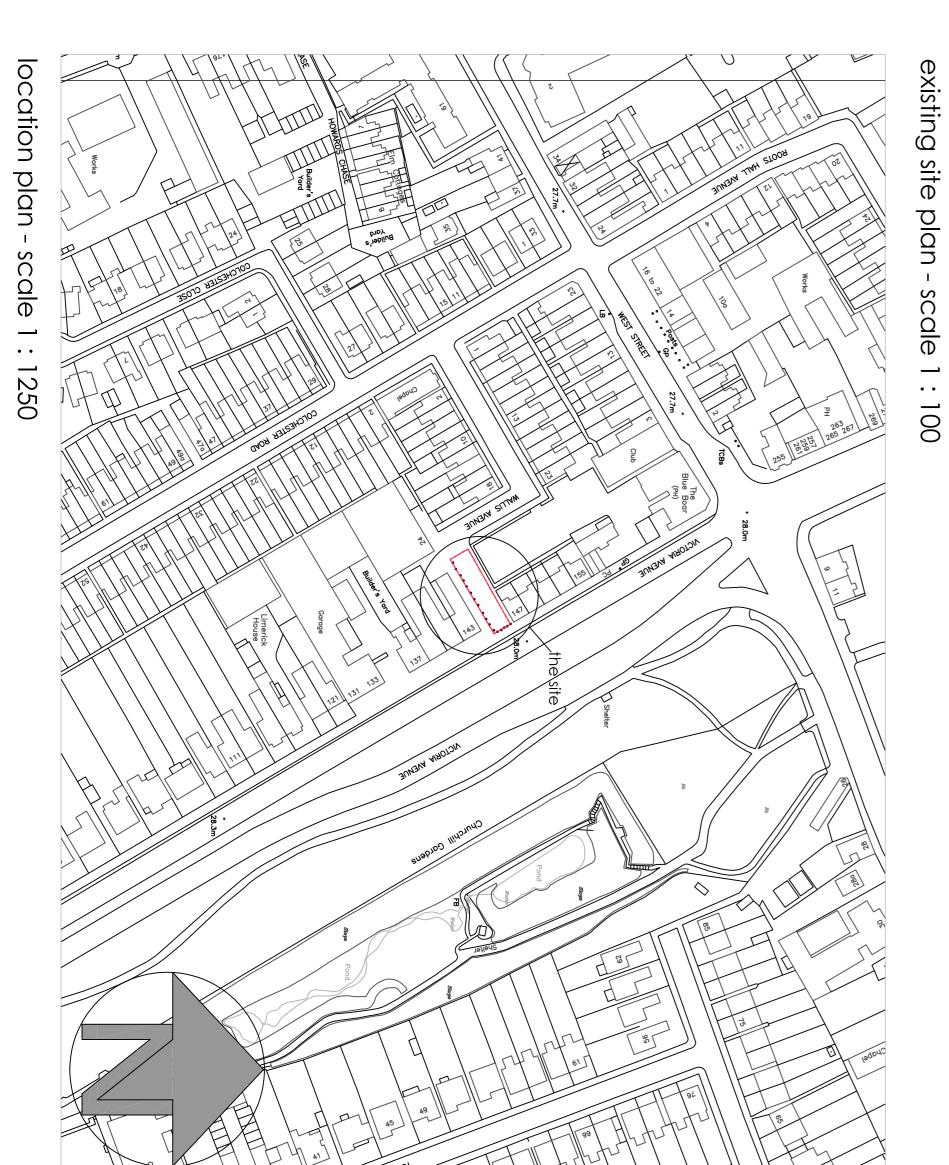

## **DEVELOPMENT CONTROL COMMITTEE - WEDNESDAY, 5TH OCTOBER, 2016**

Agenda No Item

12. 16/01109/OUT - Between 143 And 147 Victoria Avenue, Southend on Sea (Victoria Ward)

I refer to the Agenda for the meeting of the Development Control Committee taking place on Wednesday, 5th October, 2016, and in particular item No 12. (16/01109/OUT - Between 143 And 147 Victoria Road, Southend on Sea (Victoria Ward)).

Please note that the application site should be between 143-147 Victoria Avenue not Victoria Road as shown on the Agenda. I would also point out that the plans relating to item no. 4 - 143 Green Lane have also been duplicated under this item. I have therefore attached the correct plans and photographs relating to Application 16/01109/OUT - Between 143 And 147 Victoria Road, Southend on Sea (Victoria Ward) (Agenda Item 12). Please accept my apologies for any inconvenience caused.

## PLANING

| date:   May 2016     Checked: | existing/proposd site plan and location plan | 145 Victoria Avenue<br>Southend-on-Sea<br>SS2 6EL | Property and Regeneration  Proposed 3 bedroom house | Department for Place. Property & Regeneration Division PO Box 5559 Civic Centre Victoria Avenue Southend-on-Sea Essex SS2 6ZH |
|-------------------------------|----------------------------------------------|---------------------------------------------------|-----------------------------------------------------|-------------------------------------------------------------------------------------------------------------------------------|
|-------------------------------|----------------------------------------------|---------------------------------------------------|-----------------------------------------------------|-------------------------------------------------------------------------------------------------------------------------------|