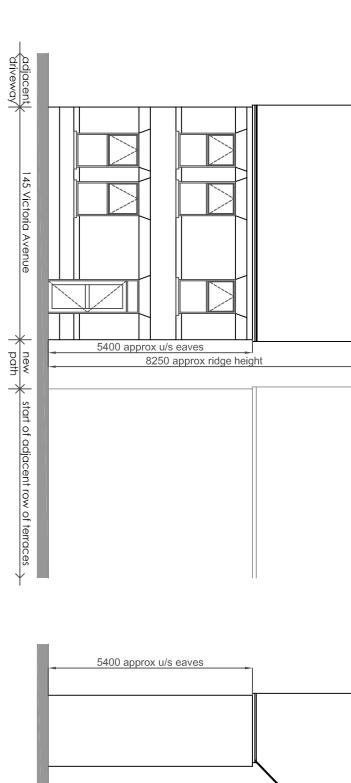

## PLANING

| date:   May 2016     Checked: | existing/proposd site plan and location plan | 145 Victoria Avenue<br>Southend-on-Sea<br>SS2 6EL | Property and Regeneration  Proposed 3 bedroom house | Department for Place. Property & Regeneration Division PO Box 5559 Civic Centre Victoria Avenue Southend-on-Sea Essex SS2 6ZH |
|-------------------------------|----------------------------------------------|---------------------------------------------------|-----------------------------------------------------|-------------------------------------------------------------------------------------------------------------------------------|
|-------------------------------|----------------------------------------------|---------------------------------------------------|-----------------------------------------------------|-------------------------------------------------------------------------------------------------------------------------------|

west elevation - scale 1 (showing massing only) : 100

east elevation - scale

1:100

north elevation - scale 1 : 100 (showing massing only)

(showing massing only) south elevation - scale 1:100

| sne:<br>145 Victoria Avenue                            |
|--------------------------------------------------------|
| Southend-on-Sea<br>SS2 6EL                             |
| drawing title:<br>site plan showing extent of existing |
| highway and highway land to be stopped                 |