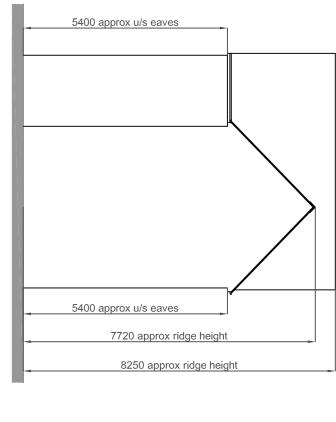

west elevation - scale 1 (showing massing only) : 100

east elevation - scale

1:100

north elevation - scale 1 : 100 (showing massing only)

(showing massing only) south elevation - scale 1:100

| sne:<br>145 Victoria Avenue                            |
|--------------------------------------------------------|
| Southend-on-Sea<br>SS2 6EL                             |
| drawing title:<br>site plan showing extent of existing |
| highway and highway land to be stopped                 |