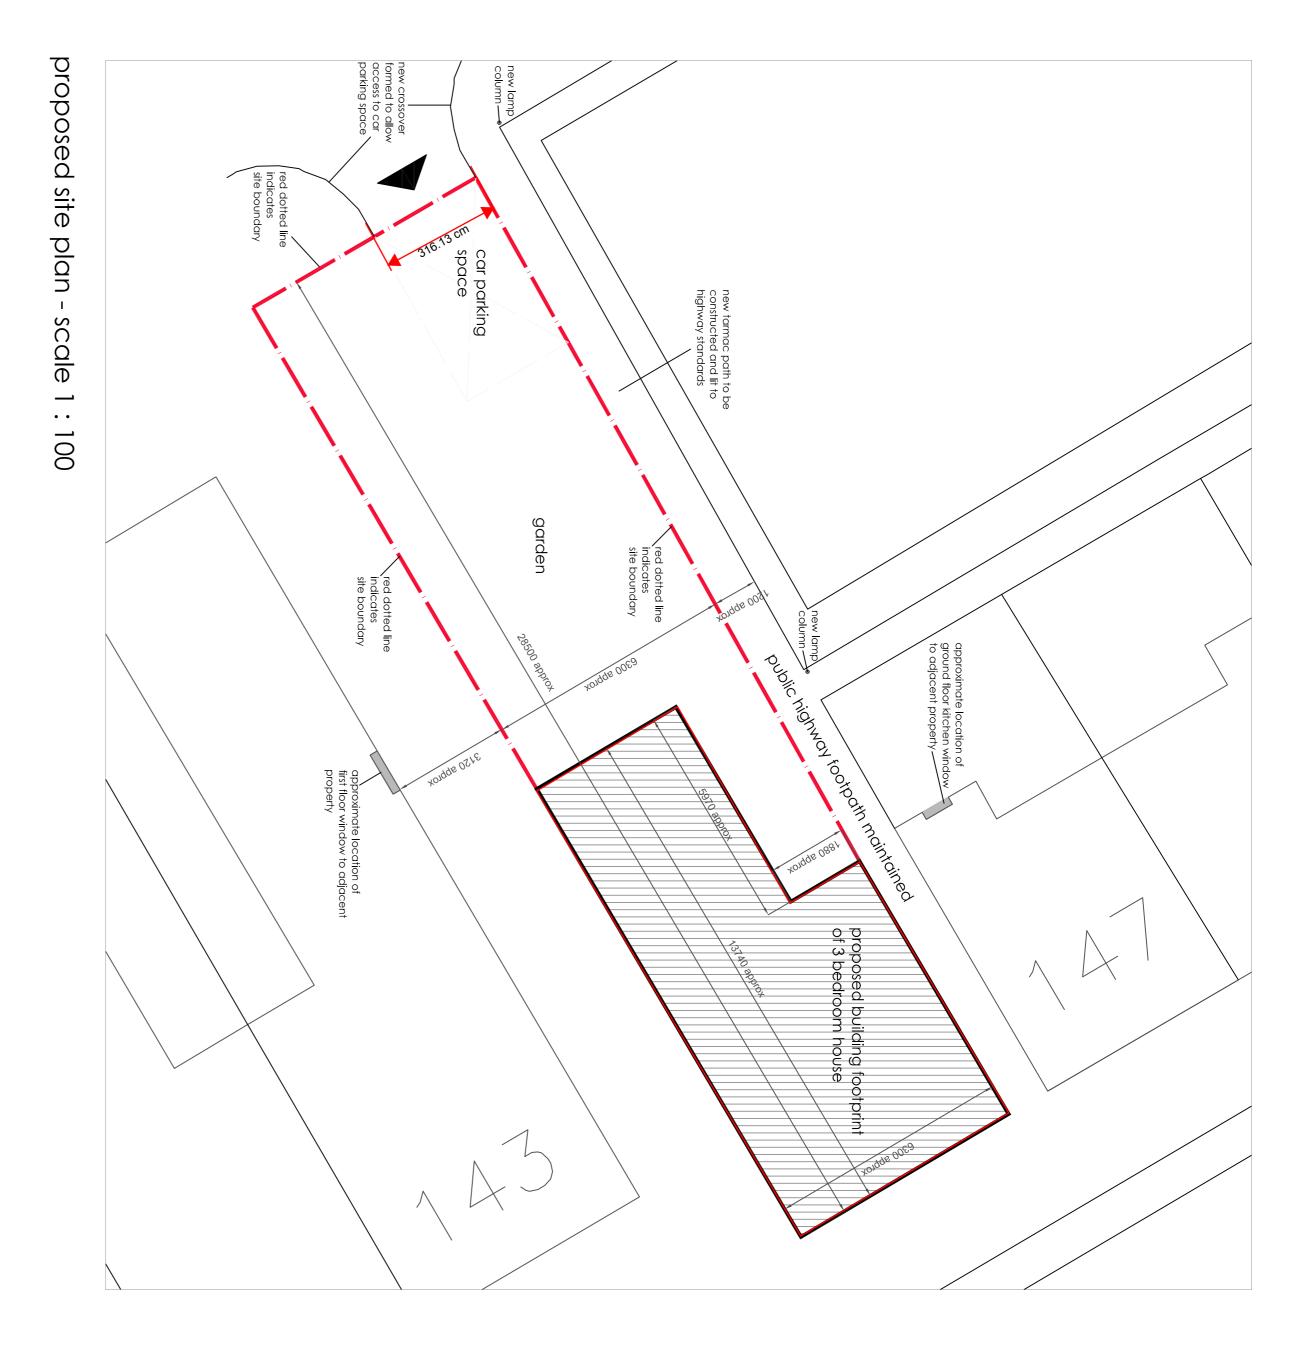

## PLANING

| date:   May 2016     Checked: | existing/proposd site plan and location plan | 145 Victoria Avenue<br>Southend-on-Sea<br>SS2 6EL | Property and Regeneration  Proposed 3 bedroom house | Department for Place. Property & Regeneration Division PO Box 5559 Civic Centre Victoria Avenue Southend-on-Sea Essex SS2 6ZH |
|-------------------------------|----------------------------------------------|---------------------------------------------------|-----------------------------------------------------|-------------------------------------------------------------------------------------------------------------------------------|
|-------------------------------|----------------------------------------------|---------------------------------------------------|-----------------------------------------------------|-------------------------------------------------------------------------------------------------------------------------------|

Dimensions are not to be scaled from this drawing or from CAD files.

This drawing is based on currently available information and is not to be used a accurate measurement of area.

All dimensions must be checked on site before any work is commenced and an discrepancies are to be immediately notified to the Contract Administrator for discrepancies are to be immediately notified to the Contract Administrator for discrepancies are to be immediately notified to the Contract Administrator for discrepancies are to be immediately notified to the Contract Administrator for discrepancies are to be immediately notified to the Contract Administrator for discrepancies are to be immediately notified to the Contract Administrator for discrepancies.